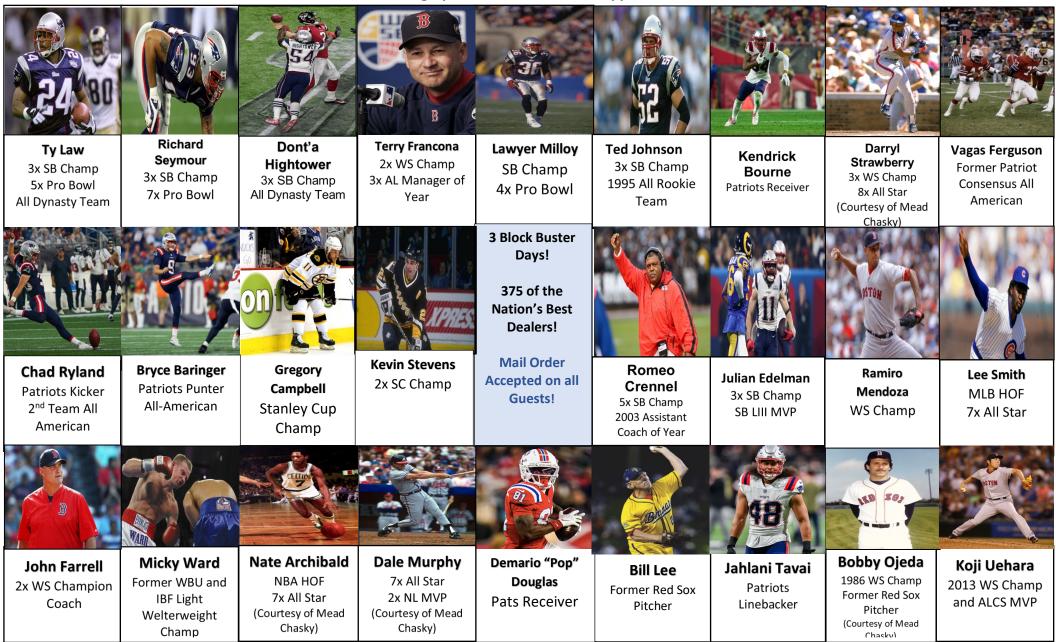

**Autograph Guests Scheduled to Appear** 

| Autograph Guest Pricing                    |                                                    |                                                                                                    |                    |                  |
|--------------------------------------------|----------------------------------------------------|----------------------------------------------------------------------------------------------------|--------------------|------------------|
| Guests                                     | Regular                                            | Premium                                                                                            | Inscription        | Additional Info  |
| FRIDAY                                     |                                                    |                                                                                                    |                    |                  |
| Julian Edelman                             | \$219 (Photos up to 11x14/Mini                     | \$249(Flats over                                                                                   |                    |                  |
| (6:00pm - 8:00pm)                          | helmets)                                           | 11x14/Footballs/Equimpent)                                                                         | \$175              | Photo Op - \$219 |
| SATURDAY                                   |                                                    |                                                                                                    |                    |                  |
| Julian Edelman                             | \$219 (Photos up to 11x14/Mini                     | \$249(Flats over                                                                                   |                    |                  |
| (8:00am - 9:00am)                          | helmets)                                           | 11x14/Footballs/Equimpent)                                                                         | \$175              | Photo Op - \$219 |
|                                            | nemecoy                                            | 11x14/100tballs/ Equilipenty                                                                       | <i><b>41</b>/5</i> |                  |
| Dont'a Hightower                           |                                                    |                                                                                                    | 4.0.5              |                  |
| (12:00pm - 1:00pm)<br>Ty Law               | \$69 (Flats/Minis)                                 | \$89 (Helmets/Footballs/etc)                                                                       | \$35               | Photo Op - \$69  |
| (12:00pm - 1:00pm)                         | \$69 (Flats/Minis)                                 | \$89 (Helmets/Footballs/etc)                                                                       | \$35               | Photo Op - \$69  |
| Richard Seymour                            | SOS (Flats/Willis)                                 | \$89 (Heimels/Footballs/etc)                                                                       | 222                | Photo Op - 369   |
| (1:00pm - 2:00pm)                          | \$69 (Flats/Minis)                                 | \$89 (Helmets/Footballs/etc)                                                                       | \$35               | Photo Op - \$69  |
| Ted Johnson                                |                                                    | ços (nemes) rootsans, etc,                                                                         | <del>,</del> ,,,,  |                  |
| (10:00am-11:00am)                          | \$25 (Any Item)                                    | \$25 (Any Item)                                                                                    | \$10               | Photo Op - \$25  |
| Romeo Crennel                              |                                                    |                                                                                                    |                    |                  |
| (11:00am-12:00pm)                          | \$35 (Any Item)                                    | \$35 (Any Item)                                                                                    | \$5                | Photo Op - \$35  |
| Kendrick Bourne                            |                                                    |                                                                                                    |                    |                  |
| (1:00pm-2:00pm)                            | \$75 Any ITem)                                     | \$75 (Any Item)                                                                                    | \$25               | Photo Op - \$50  |
| Lawyer Milloy                              |                                                    |                                                                                                    | 400                |                  |
| (12:00pm - 1:00pm)                         | \$49 (Any Item)                                    | \$49 (Any Item)                                                                                    | \$20               | Photo Op - \$49  |
| Demario "Pop" Douglas<br>(2:00pm - 3:00pm) | \$20(Any Itom)                                     | \$20 (Any Itom)                                                                                    | \$10               | Photo Op - \$29  |
|                                            | \$29(Any Item)                                     | \$29 (Any Item)                                                                                    | \$10               | Photo Op - 323   |
| Dale Murphy                                |                                                    |                                                                                                    |                    |                  |
| (11:30am - 12:30pm)                        | \$59 (Flats/Baseballs)                             | \$79 (Bats/Jerseys/etc)                                                                            | \$25               | Photo Op - \$50  |
| Chad Ryland                                | (20(4))                                            | (20(1))                                                                                            | 64.0               |                  |
| (2:00pm - 3:00pm)                          | \$20(Any Item)                                     | \$20(Any Item)                                                                                     | \$10               | Photo Op - \$20  |
| Bryce Baringer<br>(2:00pm - 3:00pm)        | \$20(Any Item)                                     | \$20(Any Item)                                                                                     | \$10               | Photo Op - \$20  |
| Jahlani Tavai                              | Q20(Ally Itelli)                                   | \$20(Ally itelii)                                                                                  | <b>\$10</b>        |                  |
| (1:00pm - 2:00pm)                          | \$29 (Flats up to 16x20/Minis)                     | \$39 (OS Flats/Jerseys/Equipment)                                                                  | \$19               | Photo Op - \$29  |
| Kevin Stevens                              |                                                    |                                                                                                    |                    |                  |
| (11:00am-12:00pm)<br>Micky Ward            | \$29 (Any Item)                                    | \$29 (Any Item)                                                                                    | \$10               | Photo Op -\$29   |
| (11:00am-12:00pm)                          | \$25 (Any Item)                                    | \$25 (Any Item)                                                                                    | \$10               | Photo Op -\$25   |
| Bobby Ojeda                                | <i><i>q</i> = <i>qqq</i></i>                       | <i>q</i> ( <i>m</i> , | +==                |                  |
| (10:00am-11:00am)                          | \$59 (Flats up to 16x20/Baseballs)                 | \$69 (OS Flats/Jerseys/Equipment)                                                                  | \$25               | Photo Op -\$59   |
| Bill Lee                                   |                                                    |                                                                                                    |                    |                  |
| (2:00pm-3:00pm)                            | \$20 (Any Item)                                    | \$20 (Any Item)                                                                                    | \$10               | Photo Op -\$20   |
| Ramiro Mendoza                             |                                                    |                                                                                                    | 645                |                  |
| (11:00am-12:00om)                          | \$29 (Flats up to 16x20/Baseballs)                 | \$39 (OS Flats/Jerseys/Equipment)                                                                  | \$15               | Photo Op -\$29   |
| SUNDAY                                     |                                                    |                                                                                                    |                    |                  |
| Terry Francona                             | \$30 (Cards)                                       |                                                                                                    |                    |                  |
| (11:00am - 12:00pm)                        | \$49 (Flats up to 16x20/Baseballs)                 | \$69 (OS Flats/Jerseys/Equipment)                                                                  | \$29               | Photo Op -\$49   |
| Darryl Strawberry<br>(10:00am-11:00am)     | \$79 (Flats up to 16x20/Baseballs)                 | \$99 (Rookie Cards/OS Flats/Equipment)                                                             | \$29               | Photo Op -\$79   |
| Vagas Ferguson                             | \$7.5 (Flats up to 10x20/baseballs)                | cost (nookie carus) os Plats/Equipinent)                                                           | <i>423</i>         | 1 10 0 p - 97 9  |
| (10:00am-11:00am)                          | \$25 (Any Item)                                    | \$25 (Any Item)                                                                                    | \$10               | Photo Op - \$25  |
| Lee Smith                                  | \$39 (Cards)                                       |                                                                                                    |                    |                  |
| (11:00am - 12:00pm)                        | \$49 (Flats up to 16x20/Baseballs)                 | \$69 (OS Flats/Equipment/Jerseys)                                                                  | \$30               | Photo Op -\$49   |
| Gregory Campbell                           |                                                    |                                                                                                    |                    |                  |
| (11:30am-12:30pm)                          | \$39 (Any Item)                                    | \$39 (Any Item)                                                                                    | \$20               | Photo Op -\$39   |
| John Farrell<br>(12:00pm-1:00pm)           | \$20 (Flats up to 16x20/Baseballs)                 | \$30 (OS Flats/Jerseys/Equipment)                                                                  | \$10               | Photo Op -\$20   |
| · · · · ·                                  | \$20 (Flats up to 16x20/Baseballs)                 | so (os riais/serseys/equipment)                                                                    | \$10               |                  |
| Nate Archibald                             |                                                    |                                                                                                    | 400                |                  |
| (12:00pm-1:00pm)                           | \$50 (Flats up to 16x20)                           | \$70 (OS Flats/Jerseys/Equipment)                                                                  | \$20               | Photo Op -\$50   |
| Koji Uehara<br>(12:30pm-1:30pm)            | \$39 (Cards)<br>\$49 (Flats up to 16x20/Baseballs) | \$69 (OS Flats/Jerseys/Equipment)                                                                  | \$25               | Photo Op -\$49   |
| (12.50pm-1.50pm)                           | Q TO (That's up to TOX20/ Daseballs)               | cos (os nacional seys/equipment)                                                                   | 725                | 1.1000 Op - 9+9  |